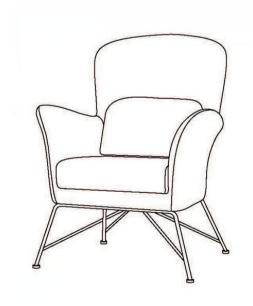

# ASSEMBLY INSTRUCTION ITEM NO.: 2019-ACC

THANK YOU FOR PUCHASING THIS QUALITY PRODUCT.

BE SURE TO CHECK ALL PACKING MATERIAL CAREFULLY FOR SMALL PARTSTHAT MAY HAVE COME LOOSE INSIDE

THE CARTON DURING TRANSIT

# STEP 1



### **PART LIST**

| NO | DESC | SIZE (MM)   | SKETCH | QTY  |
|----|------|-------------|--------|------|
| А  | SEAT | 690X650X700 |        | 1 PC |
| В  | BASE | 700X700X350 |        | 1 PC |

# **FINISHED**



#### HARDWARE LIST

| NO | DESC        | SIZE (MM)     | SKETCH                                       | QTY   |
|----|-------------|---------------|----------------------------------------------|-------|
| а  | SCREW       | M6X15         | <b>(((((((((((((((((((((((((((((((((((((</b> | 4 PCS |
| b  | PLAT WASHER | φ6.1Χφ1.6Χ1.6 |                                              | 4 PCS |
| С  | SPANNER     | M6            |                                              | 1 PC  |

MADE IN CHINA