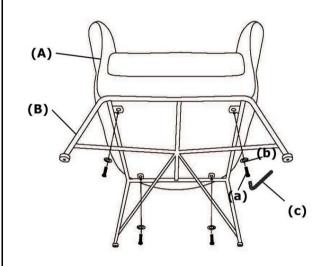

# STEP 1

### **PART LIST**

| NO | DESC | SIZE (MM)   | SKETCH | QTY  |
|----|------|-------------|--------|------|
| А  | SEAT | 690X650X700 |        | 1 PC |
| В  | BASE | 700X700X350 |        | 1 PC |

#### HARDWARE LIST

| NO | DESC        | SIZE (MM)     | SKETCH                                       | QTY   |
|----|-------------|---------------|----------------------------------------------|-------|
| а  | SCREW       | M6X15         | <b>(((((((((((((((((((((((((((((((((((((</b> | 4 PCS |
| b  | PLAT WASHER | φ6.1Χφ1.6Χ1.6 |                                              | 4 PCS |
| С  | SPANNER     | M6            |                                              | 1 PC  |